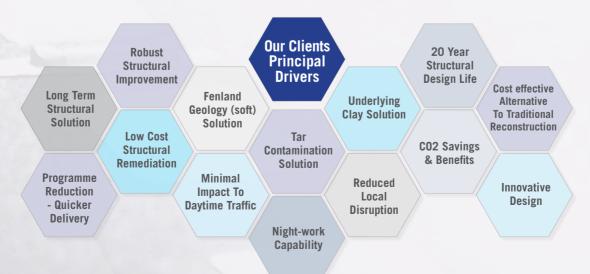

tructural HBM recycled at an average depth of 230mm. This equates to 44,000 tonnes of existing carriageway material pulverised on site. Then mixed with a cementitious binder, compacted, graded and prepared to receive surfacing without leaving the thoroughfare.

Many of Scotland's local highway authorities have made the decision to utilise In-Situ Recycling, based on sound Asset Management practices. Making sensible engineering choices based on sound data, a preference to long term solutions demonstrating whole life cost benefits whilst considering environmental benefits, carbon savings and minimising disruption.

## CO<sub>2</sub> and resource efficiency report: Project Scotland 2014 – 2018.





#### A selection of our clients in Scotland and their principal drivers:

























### **UNDERTAKING A VARIETY OF ROLES – FLEXIBLE AND CAPABLE:**

When fulfilling the role of Principle Contractor, SPL engages with its supply chain partners for the provision of services around the recycling works; namely Traffic Management, Drainage and Civils, Tree Surgery, Surfacing and Line Marking.







**SPL** Stabilised Pavements Ltd

Ironstone House, High Street, Scaldwell, Northampton, NN6 9JS

Tel: 01604 882955 www.stabilisedpavements.co.uk

Principal contact: Gerry Howe

MIAT, Managing Director
g.howe@stabilisedpavements.co.uk