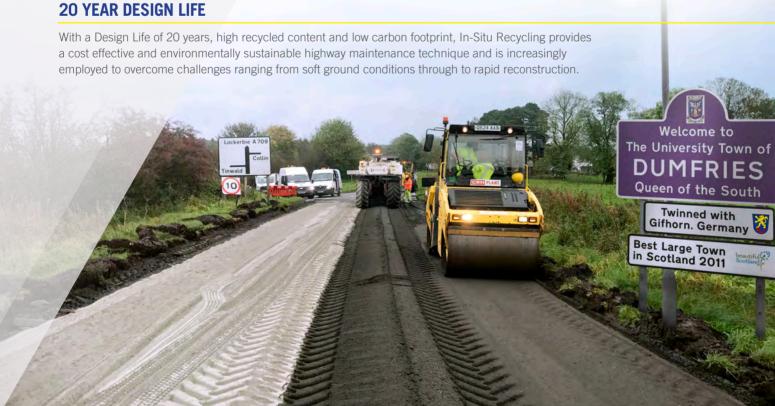

# During the last 4 years alone in Scotland, Stabilised Pavements have recycled just under 83,000 m<sup>2</sup> of various road types,

providing a structural HBM recycled at an average depth of 230mm. This equates to 44,000 tonnes of existing carriageway material pulverised on site. Then mixed with a cementitious binder, compacted, graded and prepared to receive surfacing without leaving the thoroughfare.

Many of Scotland's local highway authorities have made the decision to utilise In-Situ Recycling, based on sound Asset Management practices. Making sensible engineering choices based on sound data, a preference to long term solutions demonstrating whole life cost benefits whilst considering environmental benefits, carbon savings and minimising disruption.