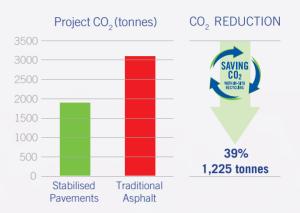

ised Pavements have recycled just under 83,000 m<sup>2</sup> of various road types,

providing a structural HBM recycled at an average depth of 230mm. This equates to 44,000 tonnes of existing carriageway material pulverised on site. Then mixed with a cementitious binder, compacted, graded and prepared to receive surfacing without leaving the thoroughfare.

Many of Scotland's local highway authorities have made the decision to utilise In-Situ Recycling, based on sound Asset Management practices. Making sensible engineering choices based on sound data, a preference to long term solutions demonstrating whole life cost benefits whilst considering environmental benefits, carbon savings and minimising disruption.

## CO<sub>2</sub> and resource efficiency report: Project Scotland 2014 – 2018.





#### A selection of our clients in Scotland and their principal drivers:

























### **UNDERTAKING A VARIETY OF ROLES – FLEXIBLE AND CAPABLE:**

When fulfilling the role of Principle Contractor, SPL engages with its supply chain partners for the provision of services around the recycling works; namely Traffic Management, Drainage and Civils, Tree Surgery, Surfacing and Line Marking.







**SPL** Stabilised Pavements Ltd

Ironstone House, High Street, Scaldwell, Northampton, NN6 9JS

Tel: 01604 882955 www.stabilisedpavements.co.uk

Principal contact: Gerry Howe

MIAT, Managing Director
g.howe@stabilisedpavements.co.uk