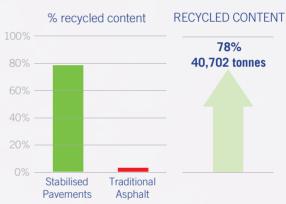

ed Pavements have recycled just under 83,000 m<sup>2</sup> of various road types,

providing a structural HBM recycled at an average depth of 230mm. This equates to 44,000 tonnes of existing carriageway material pulverised on site. Then mixed with a cementitious binder, compacted, graded and prepared to receive surfacing without leaving the thoroughfare.

Many of Scotland's local highway authorities have made the decision to utilise In-Situ Recycling, based on sound Asset Management practices. Making sensible engineering choices based on sound data, a preference to long term solutions demonstrating whole life cost benefits whilst considering environmental benefits, carbon savings and minimising disruption.

## CO<sub>2</sub> and resource efficiency report: Project Scotland 2014 – 2018.





#### A selection of our clients in Scotland and their principal drivers:

























### **UNDERTAKING A VARIETY OF ROLES – FLEXIBLE AND CAPABLE:**

When fulfilling the role of Principle Contractor, SPL engages with its supply chain partners for the provision of services around the recycling works; namely Traffic Management, Drainage and Civils, Tree Surgery, Surfacing and Line Marking.







**SPL** Stabilised Pavements Ltd

Ironstone House, High Street, Scaldwell, Northampton, NN6 9JS

Tel: 01604 882955 www.stabilisedpavements.co.uk

Principal contact: Gerry Howe

MIAT, Managing Director
g.howe@stabilisedpavements.co.uk