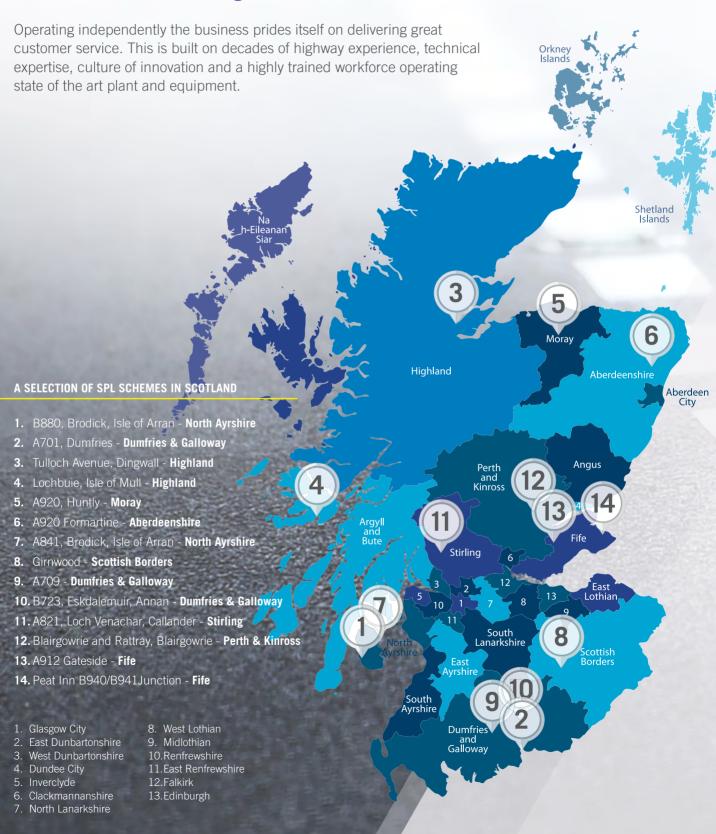

#### **SPL IN SCOTLAND**

For many years Stabilised Pavements Limited (SPL), a specialist in-situ road recycling company, have worked with a multitude of highways clients and carried out a number of schemes throughout Scotland.