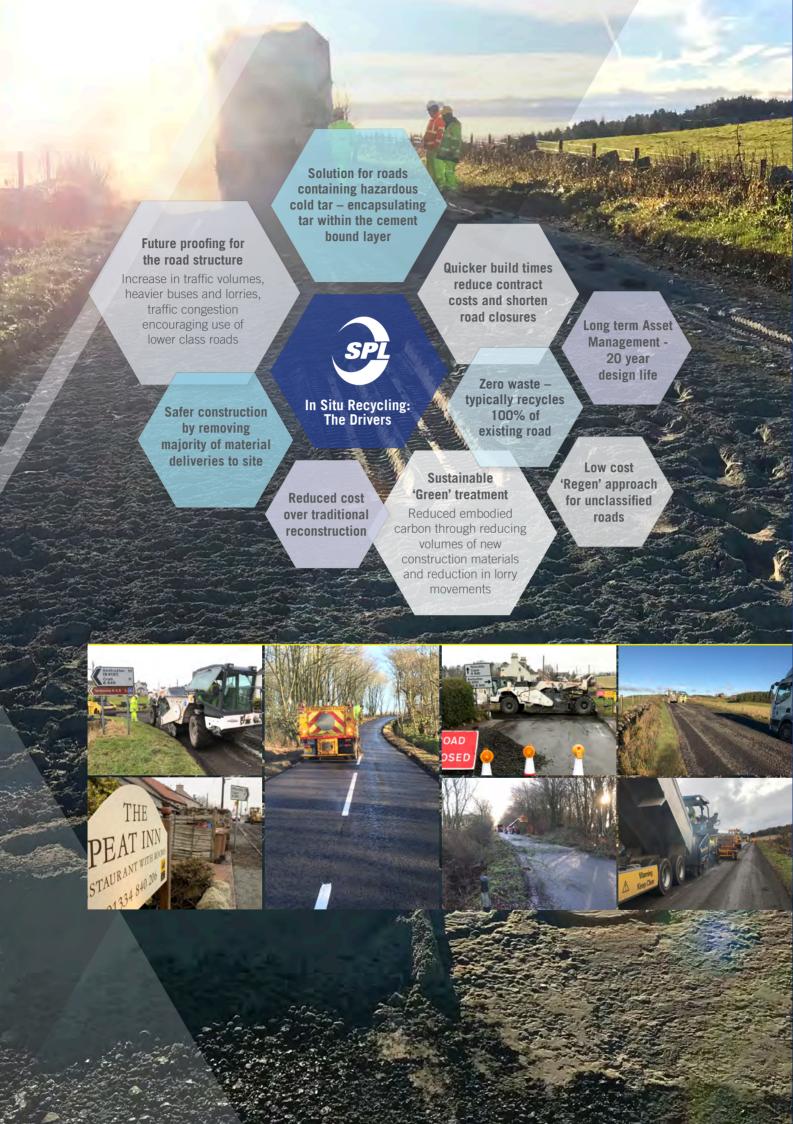

Many of Scotland's local highway authorities have made the decision to utilise In-Situ Recycling, based on sound Asset Management practices. Making sensible engineering choices based on sound data, a preference to long term solutions demonstrating whole life cost benefits whilst considering environmental benefits, carbon savings and minimising disruption.